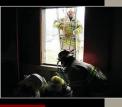

### **Removal From** First Floor Window (Headfirst)

- Lay Firefighter On His Stomach
- Slide Halligan Under Chest About Elbow Level, Cross Victims Legs

11

## Removal From Deper Floor Window (High Point) • Ladder Extended 2-3 Rungs Above Top of Window • Rope Ran Under Bottom Rung To Rung Even With Top of Window • Rope Clipped Onto Itself Over Rung • Bight of Rope Brought Into Window (2:1).