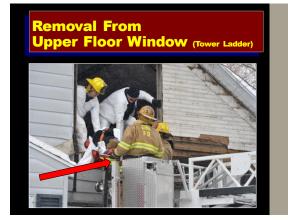

• Top rail of tower ladder bucket placed even with the bottom sill of the window for victim removal.

21

A.