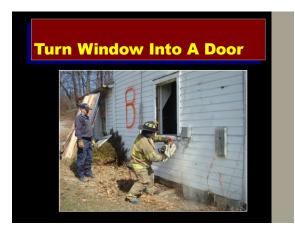

## Summary

- Options to remove a firefighter from a first-floor window include stomach position, feet position or ladder seesaw
- A window may also be turned into a door for firefighter removal depending on the building material and available tools.