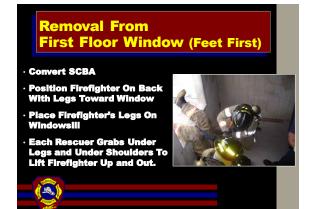

## Summary

- Options to remove a firefighter from a first-floor window include stomach position, feet position or ladder seesaw
- A window may also be turned into a door for firefighter removal depending on the building material and available tools.