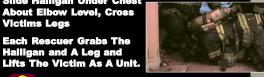

### **Removal From** First Floor Window (Headfirst)

- Lay Firefighter On His Stomach
- Slide Halligan Under Chest About Elbow Level, Cross Victims Legs

11