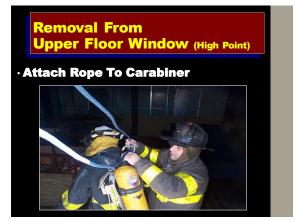

## Removal From Deper Floor Window (High Point) • Ladder Extended 2-3 Rungs Above Top of Window • Rope Ran Under Bottom Rung To Rung Even With Top of Window • Rope Clipped Onto Itself Over Rung • Bight of Rope Brought Into Window (2:1).