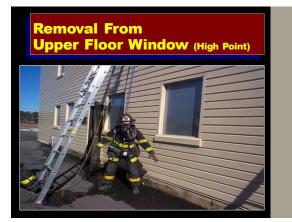

## Removal From Deper Floor Window (High Point) • Ladder Extended 2-3 Rungs Above Top of Window • Rope Ran Under Bottom Rung To Rung Even With Top of Window • Rope Clipped Onto Itself Over Rung • Bight of Rope Brought Into Window (2:1).