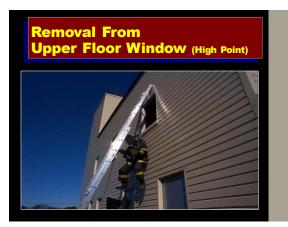

## Removal From Deper Floor Window (High Point) • Ladder Extended 2-3 Rungs Above Top of Window • Rope Ran Under Bottom Rung To Rung Even With Top of Window • Rope Clipped Onto Itself Over Rung • Bight of Rope Brought Into Window (2:1).