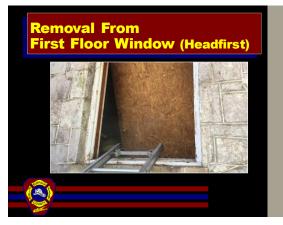

### **Removal From** First Floor Window (Headfirst)

- Lay Firefighter On His Stomach
- Slide Halligan Under Chest About Elbow Level, Cross Victims Legs

11