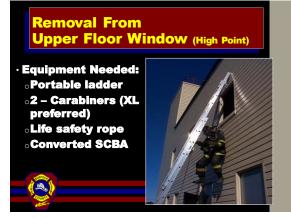

## Removal From Deper Floor Window (High Point) • Ladder Extended 2-3 Rungs Above Top of Window • Rope Ran Under Bottom Rung To Rung Even With Top of Window • Rope Clipped Onto Itself Over Rung • Bight of Rope Brought Into Window (2:1).