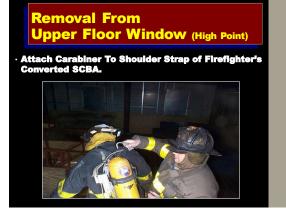

## Removal From Deper Floor Window (High Point) • Ladder Extended 2-3 Rungs Above Top of Window • Rope Ran Under Bottom Rung To Rung Even With Top of Window • Rope Clipped Onto Itself Over Rung • Bight of Rope Brought Into Window (2:1).