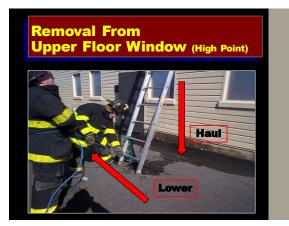

## Removal From Deper Floor Window (High Point) • Ladder Extended 2-3 Rungs Above Top of Window • Rope Ran Under Bottom Rung To Rung Even With Top of Window • Rope Clipped Onto Itself Over Rung • Bight of Rope Brought Into Window (2:1).